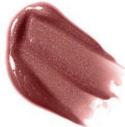

# (lelvet insticle)

A full-coverage semi-matte lipstick with nurturing oils and Vitamin E, leaving lips soft, smooth, and moisturized. Key ingredients: shea butter, sunflower seed oil, sesame seed oil, and lemon grass oil.

### **INGREDIENTS**

VELVETINE

**ROYAL VELVET** 

Helianthus Annuus (Sunflower) Seed Oil, Isostearyl Palmitate, Euphorbia Cerifera (Candelilla) Wax, Butyrospermum Parkii (Shea) Butter, Citrus Aurantium (Orange) Oil, Sesamun Indicum (Sesame) Seed Oil, Cymbopogon Citratus (Lemon Grass) Oil, Zinc Stearate, May contain: Titanium Dioxide, Ultramarines, Mica, Iron Oxides

Net Weight: .15 Oz / 4.5g

matte lipstick, but wish they were just a little creamier? Our Velvet Lipstick collections are the perfect combination of cream and matte. Your customers will love how they glide on smoothy while still giving the lips a matte appearance.