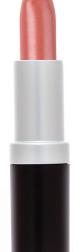

### ration = Classic Matte Lipstick

A full coverage, traditional matte lipstick with lasting color. Enriched with sunflower seed oil, shea butter, and lemongrass oil to keep lips hydrated.

#### **INGREDIENTS**

**CRUELTY FREE** 

Helianthus Annuus (Sunflower) Seed Oil, Euphorbia Cerifera (Candelilla) Wax, Butyrospermum Parkii (Shea) Butter. Copernicia Cerifera (Carnauba) Wax, Cera Alba (Bees) Wax, Olea Europa (Olive) Oil, Citrus Anurantium (Orange) Oil, Cymbopogon Citratus (Lemongrass) Oil, Sesamun Indicum (Sesame) Oil, May contain: Titanium Dioxide, Manganese Violet, Red #6 #7, #30, Blue #1, Yellow #5, Mica, Iron Oxides

Net Weight: .15 Oz / 4.5g

Traditional matte lipsticks are a classic lip product that can be a great addition to any brand! Your customers will love this super pigmented and long lasting, matte finish formula.