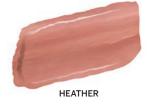

MOONLIT MAUVE **PASSION** PINK LADY

ROSEBERRY

ROSEWOOD

A versatile cheek and lip tint that glides on and glows. Infused with moisturizing plant oils: shea butter, olive oil, jojoba seed oil, and anti-inflammatory myrrh oil.