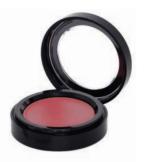

MOONLIT MAUVE **PASSION** PINK LADY

ROSEBERRY

ROSEWOOD

A versatile cheek and lip tint that glides on and glows. Infused with moisturizing plant oils: shea butter, olive oil, jojoba seed oil, and anti-inflammatory myrrh oil.

#### PACKAGING OPTIONS

Pan only in clam shell, or can be assembled in palettes

Matte View Compact Ideal for logo printing

FREE MADE IN USA