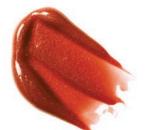

### ration = Classic Matte Lipstick

A full coverage, traditional matte lipstick with lasting color. Enriched with sunflower seed oil, shea butter, and lemongrass oil to keep lips hydrated.