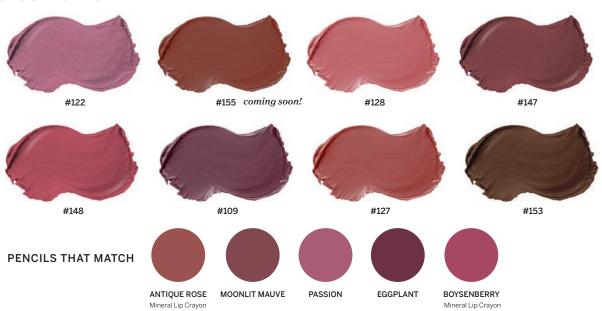

# (lelvet insticle)

A full-coverage semi-matte lipstick with nurturing oils and Vitamin E, leaving lips soft, smooth, and moisturized. Key ingredients: shea butter, sunflower seed oil, sesame seed oil, and lemon grass oil.

### **INGREDIENTS**

VELVETINE

**ROYAL VELVET** 

Helianthus Annuus (Sunflower) Seed Oil, Isostearyl Palmitate, Euphorbia Cerifera (Candelilla) Wax, Butyrospermum Parkii (Shea) Butter, Citrus Aurantium (Orange) Oil, Sesamun Indicum (Sesame) Seed Oil, Cymbopogon Citratus (Lemon Grass) Oil, Zinc Stearate, May contain: Titanium Dioxide, Ultramarines, Mica, Iron Oxides

Net Weight: .15 Oz / 4.5g

matte lipstick, but wish they were just a little creamier? Our Velvet Lipstick collections are the perfect combination of cream and matte. Your customers will love how they glide on smoothy while still giving the lips a matte appearance.

**CRUELTY FREE**  MADE **IN USA** 

**PACKAGING** 

Round Matte Tube Ideal for logo printing

Your Logo

**VELVET KISS** 

**ROYAL JEWELS** 

ROYAL SCANDAL

**ROYAL PRINCESS** 

**ROYAL MAGIC** 

**VELVET CRUSH** 

**VELVET COUTURE** 

Minimum required for Color Library Shades. Please contact your Brand Consultant for more information

**ROYAL FANTASY** 

**ROYAL SAINT** 

**ROYAL KNIGHT** 

Net Weight: .035 Oz/1g

**CRUELTY** 

COGNAC

CORAL KISS

**CURRY** 

**EGGPLANT** 

**FLESH** 

MALTED MAUVE

MOONLIT MAUVE **PASSION** PINK LADY

ROSEBERRY

ROSEWOOD

A versatile cheek and lip tint that glides on and glows. Infused with moisturizing plant oils: shea butter, olive oil, jojoba seed oil, and anti-inflammatory myrrh oil.