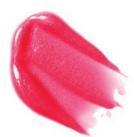

### LIP PLUMP

A clear lip plumping lipgloss. Key ingredients: safflower oil, soybean oil, avocado oil, jojoba seed extract.

#### **INGREDIENTS**

Polyisobutene, Octyl Palmitate, Menthone Glycerin Acetal, Carthamus Tinctorius (Safflower) Oil, Glycine Soja (Soybean) Oil, Aloe Barbadensis Leaf Extract, Tocopheryl Acetate, Persea Gratissima (Avocado) Oil, Simmondsia Chinensis (Jojoba) Seed Extract

Net Weight: .25 Oz/7g

Round tube comes printed with "Lip Plump" name and ingredients, just add your logo to the other side!