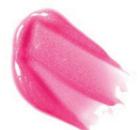

### LIP PLUMP

A clear lip plumping lipgloss. Key ingredients: safflower oil, soybean oil, avocado oil, jojoba seed extract.

#### **INGREDIENTS**

Polyisobutene, Octyl Palmitate, Menthone Glycerin Acetal, Carthamus Tinctorius (Safflower) Oil, Glycine Soja (Soybean) Oil, Aloe Barbadensis Leaf Extract, Tocopheryl Acetate, Persea Gratissima (Avocado) Oil, Simmondsia Chinensis (Jojoba) Seed Extract

Net Weight: .25 Oz/7g

Round tube comes printed with "Lip Plump" name and ingredients, just add your logo to the other side!