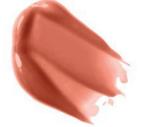

### Grafton Z Lip Prep & Lip Care

A lip treatment and moisturizer, can be worn under lipstick! With Hemp oil, Vitamin E, sesame oil, orange oil and lemongrass oil.

### **INGREDIENTS**

Ricinus Communis (Castor) Seed Oil (Organic), Bis-Diglyceryl Polyacyladipate-2, Euphorbia Cerifera (Candelilla) Wax, Propylene Glycol Dicaprylate/Dicaprate, Synthetic Beeswax, Cannabis Sativa (Hemp) Seed Oil, Copernicia Cerifera (Carnauba) Wax (Organic), Tocopherol Acetate, Citrus Aurantium (and) Cybopogon Citratus (and) Sesamun Indicum

Net Weight: .124oz/3.5g

**CRUELTY FREE** MADE **IN USA** 

Skv View Tube Ideal for logo printing