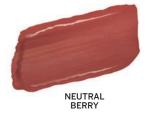

MOONLIT MAUVE **PASSION** PINK LADY

ROSEBERRY

ROSEWOOD

A versatile cheek and lip tint that glides on and glows. Infused with moisturizing plant oils: shea butter, olive oil, jojoba seed oil, and anti-inflammatory myrrh oil.