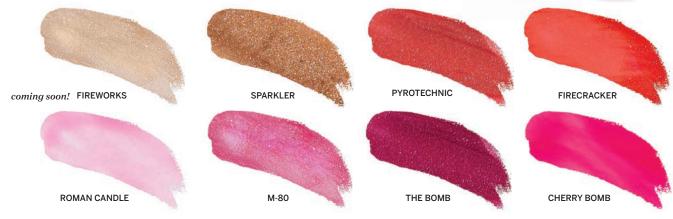

### A highly pigmented liquid matte lipstick that lasts for hours.

**INGREDIENTS** Isodedecane, Synthetic Beeswax, VP/

Hexadecene, Copolymer, Octyldodecanol,

Caprylic/Capric Triglyceride,

Disteardimonium Hectorite, Propylene Carbonate, Denatured Alcohol, Tocopheryl Acetate, Ethylhexylglycerin, May Contain: Titanium Dioxide, Yellow #5, Red #7, Red #27,

**CRUELTY FREE** 

**MADE** IN USA

BEIGE

NUDE

PURE POUT

**TAMED** 

SWEET PINK

PINK

WILD ORCHID

PLUM

RED IN ROME

ELECTRIC RED

RUBY

CORAL

SINFUL

BLACKBERRY

MAUVE

Color Library

**TOFFEE** 

Liquid Metal Lipstick

A highly pigmented liquid matte lipstick, with a subtle metallic finish, that lasts for hours.

**INGREDIENTS** Isodedecane, Synthetic Beeswax, VP/

Hexadecene, Copolymer, Octyldodecanol,