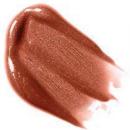

### LIP PLUMP

A clear lip plumping lipgloss. Key ingredients: safflower oil, soybean oil, avocado oil, jojoba seed extract.

#### **INGREDIENTS**

Polyisobutene, Octyl Palmitate, Menthone Glycerin Acetal, Carthamus Tinctorius (Safflower) Oil, Glycine Soja (Soybean) Oil, Aloe Barbadensis Leaf Extract, Tocopheryl Acetate, Persea Gratissima (Avocado) Oil, Simmondsia Chinensis (Jojoba) Seed Extract

Net Weight: .25 Oz/7g

Round tube comes printed with "Lip Plump" name and ingredients, just add your logo to the other side!