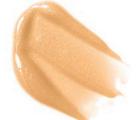

### LIP FIX NEUTRALIZER LIP PRIMER

A cream base for lips. Lip Fix neutralizes the color of your lips allowing lipstick shade to remain true to color and last longer. Lip stay, lipstick and lipgloss can be used over Lip Fix.

#### **INGREDIENTS**

Dimethicone, Talc, Tricaprylyl Citrate, C12-15 Alcohol Benzoate, Isostearyl Palmitate, Magnesium Carbonate, C18-36 Acid Gycol Ester, Aluminum Starch Octenyl Succinate, Nylon 12, Boron Nitride, N-Lauroyl-L Lysine, Isostearyl Lactate, Hydrated Silica, Stearic Acid, Hydrogenated Vegetable Oil, Aloe Extract, Diazolidinyl Urea, Methylparaben, Propylparaben, Tocopheryl Acetate, Titanium Dioxide, Iron Oxide

Net Weight: .25 Oz/7g