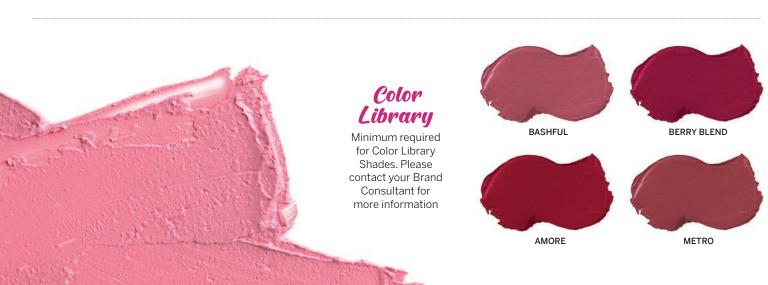

### Color Library

A sheer and shiny lipstick formula leaving lips soft, smooth, and moisturized.

### Color Library

Minimum required for Color Library Shades. Please contact your Brand Consultant for more information

RASPBERRY

DECADENT

TOTAL DEVOTION