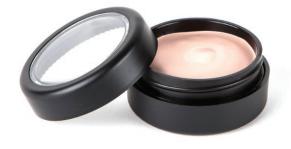

MOONLIT MAUVE **PASSION** PINK LADY

ROSEBERRY

ROSEWOOD

A versatile cheek and lip tint that glides on and glows. Infused with moisturizing plant oils: shea butter, olive oil, jojoba seed oil, and anti-inflammatory myrrh oil.

### Why your brand needs this?

Looking for a versatile item for your brand?
Our 2 in 1 Cream Blush/
Lip Tint is something your customers must have!
One quick swipe for a tinted lip or ultra-glowing cheek.

#### **INGREDIENTS**

Caprylic/Capric Triglyceride, Mica, Ethylhexyl Palmitate, Ricinus Communis (Castor Oil), Ceresin, Phenyl Trimethicone, Microcrystalline Wax, Aluminum Starch Octenylsuccinate, Titanium Dioxide, Beeswax, Sorbitan Sesquioleate, Oleic Acid, Tocopheryl Acetate, Ethylene Brassylate, BHT, May Contain: Iron Oxides, Manganese Violet, Red 6 Lake, Red 7 Lake, Red 40 Lake, Yellow 6 Lake, Talc

Net Weight: .11 Oz/3.3g

#### PACKAGING OPTIONS

Pan only in clam shell, or can be assembled in palettes

Matte View Compact Ideal for logo printing

FREE MADE IN USA