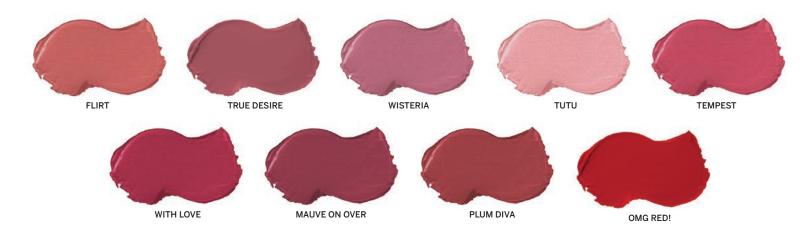

ed Oil, Euphorbia Cerifera
(Candelilla) Wax, Butyrospermum
Parkii (Shea) Butter, Hydrogenated
Vegetable Oil, Oleic/Linoleic/Linolenic
Polyglycerides, Organic Copernicia
Cerifera (Carnauba) Wax, Synthetic
Cera Alba (Synthetic Beeswax), Organic
Sesamum Indicum (Sesame) Seed Oil,
Tocopheryl Acetate (Vitamin E), Prunis
Dulcis (Sweet Almond) Oil, Vanilla Leaf
Extract, May Contain: Titanium Dioxide,
Manganese Violet, Mica, Iron Oxides

Net Weight: .15 Oz / 4.5g

### Why your brand needs this?

Is your brand looking for a unique natural lipstick?
Vanilla Bean Lipsticks are a great addition for your lipstick line! Your customers will love the touch of vanilla essence to these super creamy and pigmented natural lipsticks.



MADE IN USA







**PACKAGING** 

Sky View Tube Ideal for logo printing





### Color Library





A sheer and shiny lipstick formula leaving lips soft, smooth, and moisturized.

#### **INGREDIENTS**

Ricinus Communis (Castor) Seed Oil, Isostearyl Palmitate, Propylene Glycol, Euphorbia Cerifera (Candelilla) Wax, Cera Alba (Beeswax), Copernicia Cerifera (Carnauba) Wax, Ozokerite, Cetyl Acetate, May Contain: Titanium Dioxide, Red #6, #7, #27, Blue #1, Yellow #5, #6, Mica, Iron Oxides

Net Weight: .15 Oz / 4.5g





Looking to add a simple sheer and creamy lipstick to your lipstick line?

Our Lipglass formula is a perfect addition to your brand!



**CRUELTY** 

MADE **IN USA** 







### **PACKAGING**

Round Matte Tube | Ideal for logo printing



### Color Library

Minimum required for Color Library Shades. Please contact your Brand Consultant for more informa