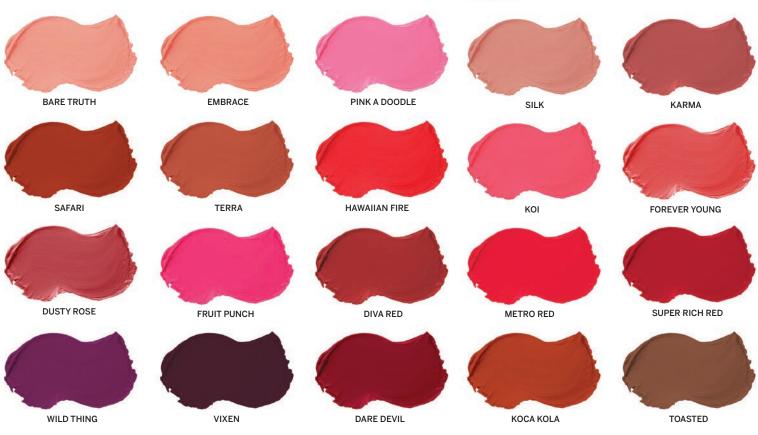

### Color Library

A sheer and shiny lipstick formula leaving lips soft, smooth, and moisturized.

#### **INGREDIENTS**

Ricinus Communis (Castor) Seed Oil, Isostearyl Palmitate, Propylene Glycol, Euphorbia Cerifera (Candelilla) Wax, Cera Alba (Beeswax), Copernicia Cerifera (Carnauba) Wax, Ozokerite, Cetyl Acetate, May Contain: Titanium Dioxide, Red #6, #7, #27, Blue #1, Yellow #5, #6, Mica, Iron Oxides

Net Weight: .15 Oz / 4.5g

Looking to add a simple sheer and creamy lipstick to your lipstick line?

Our Lipglass formula is a perfect addition to your brand!

**CRUELTY** 

MADE **IN USA** 

### Color Library

Minimum required for Color Library Shades. Please contact your Brand Consultant for more information

RASPBERRY

DECADENT

TOTAL DEVOTION