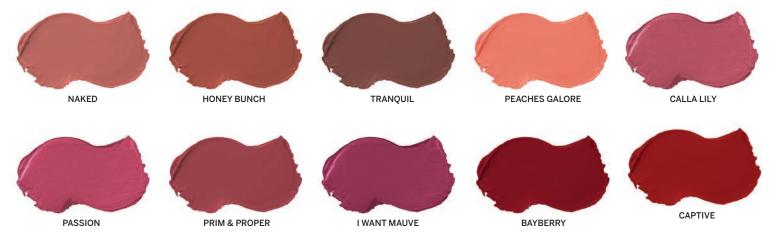

ormula infused with natural, plant-based, organic ingredients. A full-coverage lipstick with mineral colorants, nurturing oils and vitamin E, leaving lips soft, smooth, and moisturized. Key ingredients: vitamin E, shea butter, organic carnauba wax, organic castor seed oil, organic jojoba seed oil.

#### **INGREDIENTS**

Organic Ricinus Communis (Castor) Seed Oil, Caprylic/Capric Triglyceride, Silica, Butyrospermum Parkii (Shea) Butter, Organic Copernicia Cerifera (Carnauba) Wax, Euphorbia Cerifera (Candelilla) Wax, Organic Persea Gratissima (Avocado) Oil, Organic Simmondsia Chinensis (Jojoba) Seed Oil, Tocopheryl Acetate (Vitamin E), May contain: Titanium Dioxide, Mica, Manganese Violet, Iron Oxides

Net Weight: .15 Oz / 4.5g



**PACKAGING** 

**CRUELTY FREE** 

MADE **IN USA** 















### Navilla Bean Lipstick

This soft, creamy formula is made with natural, plant-based, organic oils and waxes. Infused with the decadent flavor of vanilla and emollients to keep lips plump, smooth, and moisturized. Key ingredients: Vitamin E, shea butter, vanilla extract, organic carnauba wax, organic castor seed oil, organic sesame seed oil.

### **INGREDIENTS**

Organic Ricinus Communis (Castor)
Seed Oil, Euphorbia Cerifera
(Candelilla) Wax, Butyrospermum
Parkii (Shea) Butter, Hydrogenated
Vegetable Oil, Oleic/Linoleic/Linolenic
Polyglycerides, Organic Copernicia
Cerifera (Carnauba) Wax, Synthetic
Cera Alba (Synthetic Beeswax), Organic
Sesamum Indicum (Sesame) Seed Oil,
Tocopheryl Acetate (Vitamin E), Prunis
Dulcis (Sweet Almond) Oil, Vanilla Leaf
Extract, May Contain: Titanium Di