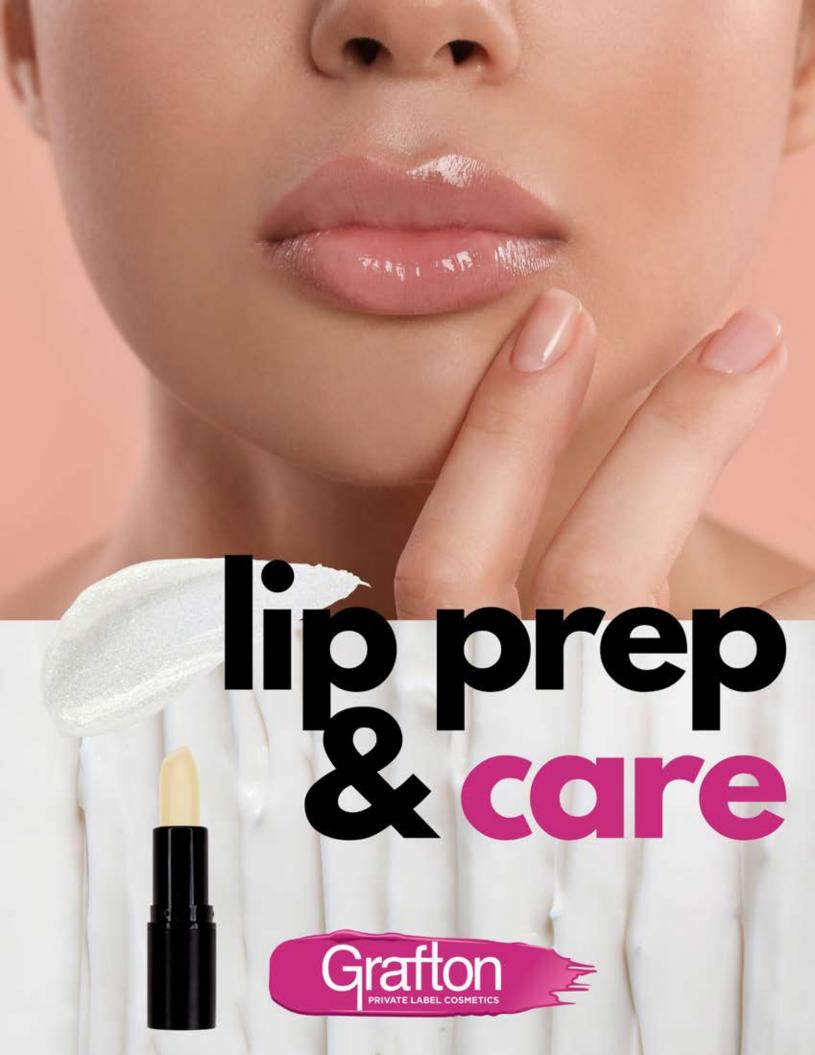

## Grafton Jip Prep & Jip Care

### LIP FIX NEUTRALIZER LIP PRIMER

A cream base for lips. Lip Fix neutralizes the color of your lips allowing lipstick shade to remain true to color and last longer. Lip stay, lipstick and lipgloss can be used over Lip Fix.

#### **INGREDIENTS**



Dimethicone, Talc, Tricaprylyl Citrate, C12-15 Alcohol Benzoate, Isostearyl Palmitate, Magnesium Carbonate, C18-36 Acid Gycol Ester, Aluminum Starch Octenyl Succinate, Nylon 12, Boron Nitride, N-Lauroyl-L Lysine, Isostearyl Lactate, Hydrated Silica, Stearic Acid, Hydrogenated Vegetable Oil, Aloe Extract, Diazolidinyl Urea, Methylparaben, Propylparaben, Tocopheryl Acetate, Titanium Dioxide, Iron Oxide

Net Weight: .25 Oz/7g









## Why your brand needs this?

Lip Treatments are great additions to any lip l