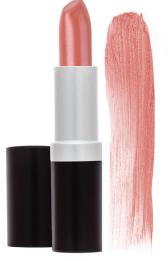

### ration = Classic Matte Lipstick

A full coverage, traditional matte lipstick with lasting color. Enriched with sunflower seed oil, shea butter, and lemongrass oil to keep lips hydrated.

#### **INGREDIENTS**

**CRUELTY FREE** 

Helianthus Annuus (Sunflower) Seed Oil, Euphorbia Cerifera (Candelilla) Wax, Butyrospermum Parkii (Shea) Butter. Copernicia Cerifera (Carnauba) Wax, Cera Alba (Bees) Wax, Olea Europa (Olive) Oil, Citrus Anurantium (Orange) Oil, Cymbopogon Citratus (Lemongrass) Oil, Sesamun Indicum (Sesame) Oil, May contain: Titanium Dioxide, Manganese Violet, Red #6 #7, #30, Blue #1, Yellow #5, Mica, Iron Oxides

Net Weight: .15 Oz / 4.5g

Traditional matte lipsticks are a classic lip product that can be a great addition to any brand! Your customers will love this super pigmented and long lasting, matte finish formula.