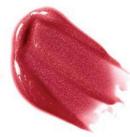

### A highly pigmented liquid matte lipstick that lasts for hours.

**INGREDIENTS** Isodedecane, Synthetic Beeswax, VP/

Hexadecene, Copolymer, Octyldodecanol,

Caprylic/Capric Triglyceride,

Disteardimonium Hectorite, Propylene Carbonate, Denatured Alcohol, Tocopheryl Acetate, Ethylhexylglycerin, May Contain: Titanium Dioxide, Yellow #5, Red #7, Red #27,

Blue #1, Iron Oxide, Manganese Violet

Net Weight: .125 Oz / 3.5g

**PACKAGING** Fluted Lip Tube | Ideal for logo printing

## Why your brand needs this?

Lip Stay is a must if your brand is looking for the perfect, long lasting liquid matte lipstick.

Your customers will love this all-day wear formula with added vitamin E to help keep lips hydrated!