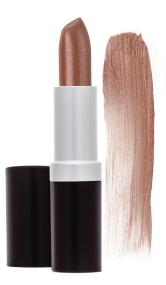

### Grafton Z Lip Prep & Lip Care

A lip treatment and moisturizer, can be worn under lipstick! With Hemp oil, Vitamin E, sesame oil, orange oil and lemongrass oil.

Net Weight: .124oz/3.5g

**CRUELTY FREE** MADE **IN USA** 

Skv View Tube Ideal for logo printing