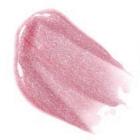

### Color Library

A sheer and shiny lipstick formula leaving lips soft, smooth, and moisturized.

#### **INGREDIENTS**

Ricinus Communis (Castor) Seed Oil, Isostearyl Palmitate, Propylene Glycol, Euphorbia Cerifera (Candelilla) Wax, Cera Alba (Beeswax), Copernicia Cerifera (Carnauba) Wax, Ozokerite, Cetyl Acetate, May Contain: Titanium Dioxide, Red #6, #7, #27, Blue #1, Yellow #5, #6, Mica, Iron Oxides

Net Weight: .15 Oz / 4.5g

Looking to add a simple sheer and creamy lipstick to your lipstick line?

Our Lipglass formula is a perfect addition to your brand!

**CRUELTY** 

MADE **IN USA** 