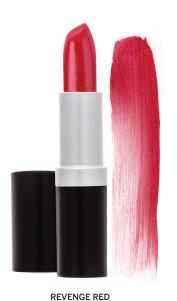

### ration = Classic Matte Lipstick

A full coverage, traditional matte lipstick with lasting color. Enriched with sunflower seed oil, shea butter, and lemongrass oil to keep lips hydrated.

#### **INGREDIENTS**

**CRUELTY FREE** 

Helianthus Annuus (Sunflower) Seed Oil, Euphorbia Cerifera (Candelilla) Wax, Butyrospermum Parkii (Shea) Butter. Copernicia Cerifera (Carnauba) Wax, Cera Alba (Bees) Wax, Olea Europa (Olive) Oil, Citrus Anurantium (Orange) Oil, Cymbopogon Citratus (Lemongrass) Oil, Sesamun Indicum (Sesame) Oil, May contain: Titanium Dioxide, Manganese Violet, Red #6 #7, #30, Blue #1, Yellow #5, Mica, Iron Oxides

Net Weight: .15 Oz / 4.5g

Traditional matte lipsticks are a classic lip product that can be a great addition to any brand! Your customers will love this super pigmented and long lasting, matte finish formula.