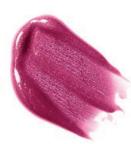

### ration = Classic Matte Lipstick

A full coverage, traditional matte lipstick with lasting color. Enriched with sunflower seed oil, shea butter, and lemongrass oil to keep lips hydrated.

#### **INGREDIENTS**

**CRUELTY FREE** 

Helianthus Annuus (Sunflower) Seed Oil, Euphorbia Cerifera (Candelilla) Wax, Butyrospermum Parkii (Shea) Butter. Copernicia Cerifera (Carnauba) Wax, Cera Alba (Bees) Wax, Olea Europa (Olive) Oil, Citrus Anurantium (Orange) Oil, Cymbopogon Citratus (Lemongrass) Oil, Sesamun Indicum (Sesame) Oil, May contain: Titanium Dioxide, Manganese Violet, Red #6 #7, #30, Blue #1, Yellow #5, Mica, Iron Oxides

Net Weight: .15 Oz / 4.5g

Traditional matte lipsticks are a classic lip product that can be a great addition to any brand! Your customers will love this super pigmented and long lasting, matte finish formula.