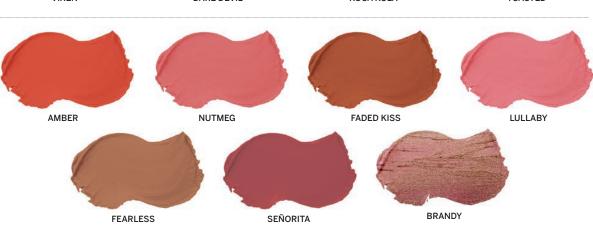

### LIP PENCILS

**CORAL KISS** 

A classic wooden pencil made with vitamin E for a rich and creamy consistency.

**INGREDIENTS** 

Helianthus Annuus (Sunflower) Seed Oil, Cocos Nucifera (Coconut) Oil, Cera Alba (Beeswax), Copernicia Cerifera (Carnauba) Wax, Rhus Succendanea Fruit Wax, Tocopheryl Acetate, May Contain: Titanium Dioxide, Iron Oxides, Mica, Red #7. #28. #30. Yellow #6

Net Weight: .035 Oz/1g

**CRUELTY** 

COGNAC

CORAL KISS

**CURRY** 

**EGGPLANT** 

**FLESH** 

MALTED MAUVE

MOONLIT MAUVE **PASSION** PINK LADY

ROSEBERRY

ROSEWOOD

A versatile cheek and lip tint that glides on and glows. Infused with moisturizing plant oils: shea butter, olive oil, jojoba seed oil, and anti-inflammatory myrrh oil.