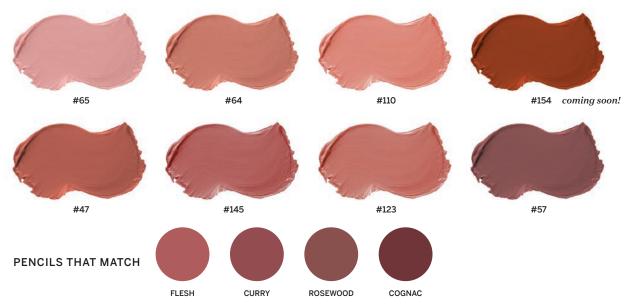

### ration = Classic Matte Lipstick

A full coverage, traditional matte lipstick with lasting color. Enriched with sunflower seed oil, shea butter, and lemongrass oil to keep lips hydrated.

#### **INGREDIENTS**

**CRUELTY FREE** 

Helianthus Annuus (Sunflower) Seed Oil, Euphorbia Cerifera (Candelilla) Wax, Butyrospermum Parkii (Shea) Butter. Copernicia Cerifera (Carnauba) Wax, Cera Alba (Bees) Wax, Olea Europa (Olive) Oil, Citrus Anurantium (Orange) Oil, Cymbopogon Citratus (Lemongrass) Oil, Sesamun Indicum (Sesame) Oil, May contain: Titanium Dioxide, Manganese Violet, Red #6 #7, #30, Blue #1, Yellow #5, Mica, Iron Oxides

Net Weight: .15 Oz / 4.5g

Traditional matte lipsticks are a classic lip product that can be a great addition to any brand! Your customers will love this super pigmented and long lasting, matte finish formula.

Net Weight: .035 Oz/1g

**CRUELTY** 

COGNAC

CORAL KISS

**CURRY** 

**EGGPLANT** 

**FLESH** 

MALTED MAUVE

MOONLIT MAUVE **PASSION** PINK LADY

ROSEBERRY

ROSEWOOD

A versatile cheek and lip tint that glides on and glows. Infused with moisturizing plant oils: shea butter, olive oil, jojoba seed oil, and anti-inflammatory myrrh oil.