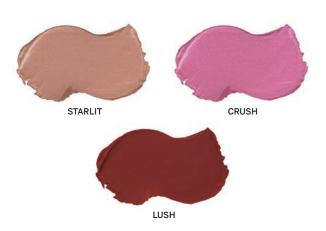

MOONLIT MAUVE **PASSION** PINK LADY

ROSEBERRY

ROSEWOOD

A versatile cheek and lip tint that glides on and glows. Infused with moisturizing plant oils: shea butter, olive oil, jojoba seed oil, and anti-inflammatory myrrh oil.

### Why your brand needs this?

Looking for a versatile item for your brand?
Our 2 in 1 Cream Blush/
Lip Tint is something your customers must have!
One quick swipe for a tinted lip or ultra-glowing cheek.

#### **INGREDIENTS**

Caprylic/Capric Triglyceride, Mica, Ethylhexyl Palmitate, Ricinus Communis (Castor Oil), Ceresin, Phenyl Trimethicone, Microcrystalline Wax, Aluminum Starch Octenylsuccinate, Titanium Dioxide, Beeswax, Sorbitan Sesquioleate, Oleic Acid, Tocopheryl Acetate, Ethylene Brassylate, BHT, May Contain: Iron Oxides, Manganese Violet, Red 6 Lake, Red 7 Lake, Red 40 Lake, Yellow 6 Lake, Talc