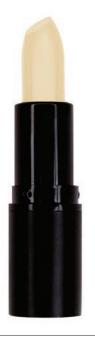

### **VITAMIN E STICK**

Moisturize with Vitamin E for smoother, softer, and more refreshed lips!

#### **INGREDIENTS**

Ricinus Communis (Castor) Seed Oil, Butyrospermum Parkii (Shea Butter) Euphorbia Cerifera (Candelilla) Wax, Ozokerite, Tocopherol Acetate, Phenoxyethanol

Net Weight: .124oz/3.5g

**CRUELTY FREE MADE** 