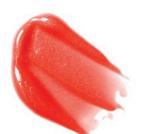

### A highly pigmented liquid matte lipstick that lasts for hours.

**INGREDIENTS** Isodedecane, Synthetic Beeswax, VP/

Hexadecene, Copolymer, Octyldodecanol,

Caprylic/Capric Triglyceride,

Disteardimonium Hectorite, Propylene Carbonate, Denatured Alcohol, Tocopheryl Acetate, Ethylhexylglycerin, May Contain: Titanium Dioxide, Yellow #5, Red #7, Red #27,

Blue #1, Iron Oxide, Manganese Violet

Net Weight: .125 Oz / 3.5g

**PACKAGING** Fluted Lip Tube | Ideal for logo printing