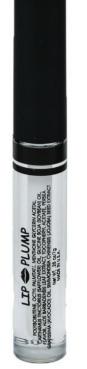

### LIP PLUMP

A clear lip plumping lipgloss. Key ingredients: safflower oil, soybean oil, avocado oil, jojoba seed extract.

#### **INGREDIENTS**

Polyisobutene, Octyl Palmitate, Menthone Glycerin Acetal, Carthamus Tinctorius (Safflower) Oil, Glycine Soja (Soybean) Oil, Aloe Barbadensis Leaf Extract, Tocopheryl Acetate, Persea Gratissima (Avocado) Oil, Simmondsia Chinensis (Jojoba) Seed Extract

Net Weight: .25 Oz/7g

Round tube comes printed with "Lip Plump" name and ingredients, just add your logo to the other side!