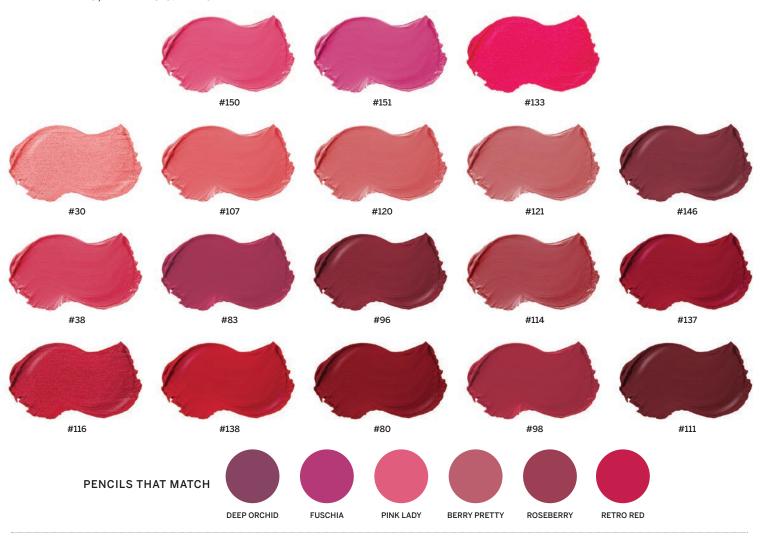

### Color Library

A sheer and shiny lipstick formula leaving lips soft, smooth, and moisturized.

#### **INGREDIENTS**

Ricinus Communis (Castor) Seed Oil, Isostearyl Palmitate, Propylene Glycol, Euphorbia Cerifera (Candelilla) Wax, Cera Alba (Beeswax), Copernicia Cerifera (Carnauba) Wax, Ozokerite, Cetyl Acetate, May Contain: Titanium Dioxide, Red #6, #7, #27, Blue #1, Yellow #5, #6, Mica, Iron Oxides

Net Weight: .15 Oz / 4.5g

Looking to add a simple sheer and creamy lipstick to your lipstick line?

Our Lipglass formula is a perfect addition to your brand!

**CRUELTY** 

MADE **IN USA** 

### Color Library

Minimum required for Color Library Shades. Please contact your Brand Consultant for more information

RASPBERRY

DECADENT

TOTAL DEVOTION

Net Weight: .035 Oz/1g

**CRUELTY** 

COGNAC

CORAL KISS

**CURRY** 

**EGGPLANT** 

**FLESH** 

MALTED MAUVE

MOONLIT MAUVE **PASSION** PINK LADY

ROSEBERRY

ROSEWOOD

A versatile cheek and lip tint that glides on and glows. Infused with moisturizing plant oils: shea butter, olive oil, jojoba seed oil, and anti-inflammatory myrrh oil.