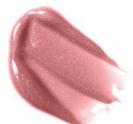

Net Weight: .16 Oz/4.5g

A rich and creamy lipstick infused with Vitamin E and shea butter to moisturize.

#### **INGREDIENTS**

Helianthus Annuus (Sunflower) Seed Oil, Euphorbia Cerifera (Candelilla) Wax, Butyrospermum Parkii (Shea Butter), Copernicia Cerifera (Carnauba) Wax, Cera Alba (Bees) Wax, Tocopheryl Acetate (Vitamin E), May Contain: Titanium Oxide, Manganese Violet, Red #6, Blue #1, Yellow #5 & 6, Mica, Iron Oxides

Net Weight: .15 Oz / 4.5g