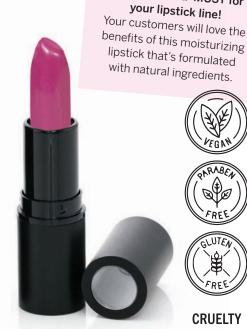

Net Weight: .15 Oz / 4.5g

Traditional matte lipsticks are a classic lip product that can be a great addition to any brand! Your customers will love this super pigmented and long lasting, matte finish formula.

Your Logo

**PACKAGING** 

Round Matte Tube Ideal for logo printing