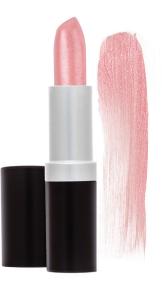

### LIP FIX NEUTRALIZER LIP PRIMER

A cream base for lips. Lip Fix neutralizes the color of your lips allowing lipstick shade to remain true to color and last longer. Lip stay, lipstick and lipgloss can be used over Lip Fix.

## Why your brand needs this?

Lip Treatments are great additions to any lip line! Treat lips with Lip Pumice and Vitamin E. Prep lips with Lip Fix!