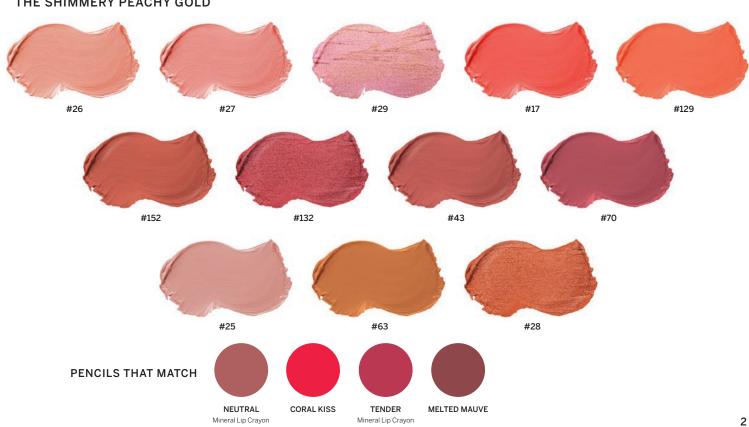

### THE SHIMMERY PEACHY GOLD

**CRUELTY FREE** 

**MADE** IN USA

BEIGE

NUDE

PURE POUT

**TAMED** 

SWEET PINK

PINK

WILD ORCHID

PLUM

RED IN ROME

ELECTRIC RED

RUBY

CORAL

SINFUL

BLACKBERRY

MAUVE

Color Library

**TOFFEE** 

Liquid Metal Lipstick

A highly pigmented liquid matte lipstick, with a subtle metallic finish, that lasts for hours.

**INGREDIENTS** Isodedecane, Synthetic Beeswax, VP/

Hexadecene, Copolymer, Octyldodecanol,