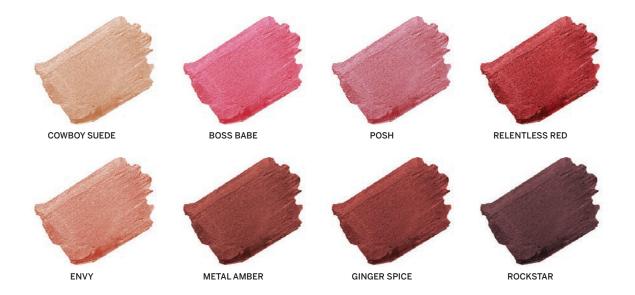

### ration = Classic Matte Lipstick

A full coverage, traditional matte lipstick with lasting color. Enriched with sunflower seed oil, shea butter, and lemongrass oil to keep lips hydrated.

#### **INGREDIENTS**

**CRUELTY FREE** 

Helianthus Annuus (Sunflower) Seed Oil, Euphorbia Cerifera (Candelilla) Wax, Butyrospermum Parkii (Shea) Butter. Copernicia Cerifera (Carnauba) Wax, Cera Alba (Bees) Wax, Olea Europa (Olive) Oil, Citrus Anurantium (Orange) Oil, Cymbopogon Citratus (Lemongrass) Oil, Sesamun Indicum (Sesame) Oil, May contain: Titanium Dioxide, Manganese Violet, Red #6 #7, #30, Blue #1, Yellow #5, Mica, Iron Oxides

Net Weight: .15 Oz / 4.5g

Traditional matte lipsticks are a classic lip product that can be a great addition to any brand! Your customers will love this super pigmented and long lasting, matte finish formula.