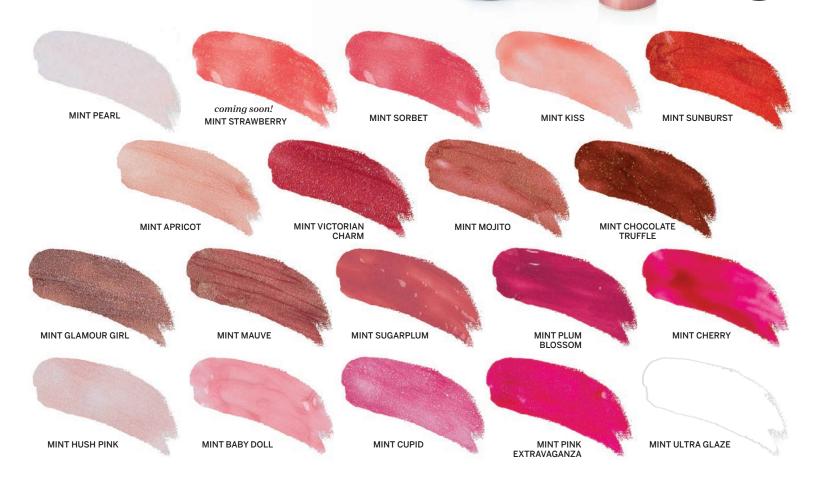

### Why your brand needs this?

Your customers will love these sheer and refreshing mint-infused lipglosses!

> MADE IN USA

## Doublemint Lipgloss

Two mint infused, high-shine and shimmery glosses formulated into one unique shade.

INGREDIENTS Cocos Nucifera (Coconut) Oil, Polyisobutene, Ozokerite, Spearmint,

Tocopheryl Acetate (Vitamin E), Aloe Barbadensis Leaf (Aloe Vera),